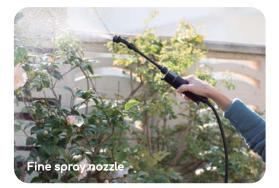

#### Exchangeable nozzles.

GreenCity sprayers have two nozzles to cater to different needs.

- The **fine spray nozzle** creates a mist of droplets that will stay on the surface of your plants for longer, providing moisture.
- The **adjustable nozzle** has a cone with which you can change the type of spray and create a jet. This means you can fertilise your plants, combat pests and even clean their leaves.