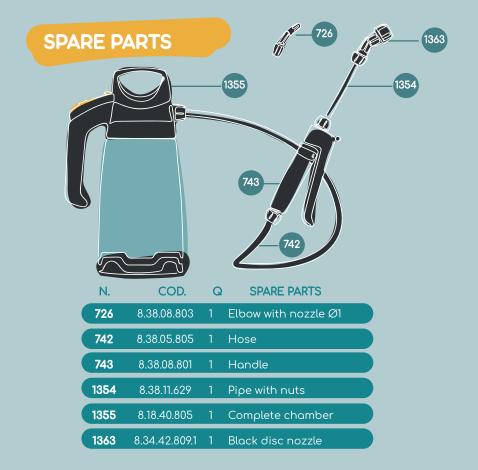

#### Hose.

With the 1.3 m hose you can effortlessly spray the most difficult to reach areas, such as plants hanging over balconies or in high places, with no need to move the tank up close to them.

#### Lance.

The 13 cm lance is helpful to reach the most inaccessible spots and spray fertiliser or pesticide without damaging any leaves, particularly in the case of more bushy or leafy plants.

Do you want to be part of the GreenCity movement? Do you want to learn how to create and take care of your garden?. Get access to an exclusive online course for you with your sprayer Visit: www.greencitymatabi.com