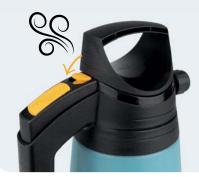

#### Constant spray.

There is a lever on the end of the shut off assembly for an easy spray control. If you have a lot of plants you can block the lever to achieve a constant spray, with no need to keep pressing it.