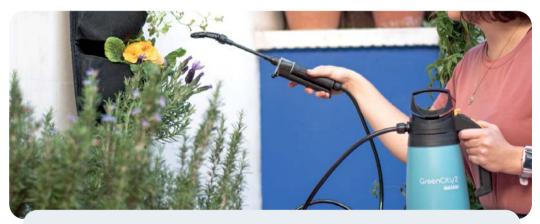

#### Lance.

The 13 cm lance is helpful to reach the most inaccessible spots and spray fertiliser or pesticide without damaging any leaves, particularly in the case of more bushy or leafy plants.

Do you want to be part of the GreenCity movement? Do you want to learn how to create and take care of your garden?. Get access to an exclusive online course for you with your sprayer Visit: www.greencitymatabi.com