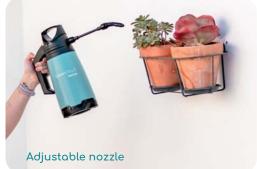

#### Exchangeable nozzles.

GreenCity sprayers have two nozzles to cater to different needs.

- The **fine spray nozzle** creates a mist of droplets that will stay on the surface of your plants for longer, providing moisture.
- The **adjustable nozzle** has a cone with which you can change the type of spray and create a jet. This means you can fertilise your plants, combat pests and even clean their leaves.