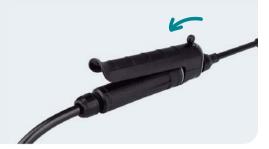

#### Exchangeable nozzles.

GreenCity sprayers have two nozzles to cater to different needs.

- The **fine spray nozzle** creates a mist of droplets that will stay on the surface of your plants for longer, providing moisture.
- The **adjustable nozzle** has a cone with which you can change the type of spray and create a jet. This means you can fertilise your plants, combat pests and even clean their leaves.