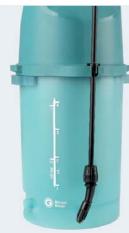

### Exchangeable nozzles.

GreenCity sprayers have two nozzles to cater to different needs.

- The fine spray nozzle creates a mist of droplets that will stay on the surface of your plants for longer, providing moisture.
- The adjustable nozzle has a cone with which you can change the type of spray and create a jet. This means you can fertilise your plants, combat pests and even clean their leaves.