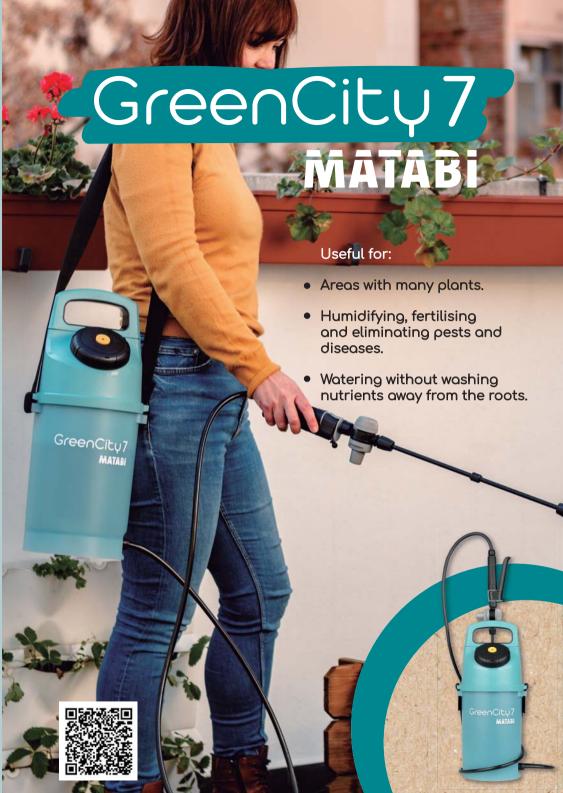

# Wide filling mouth with filter.

The tank has a wide mouth for easy filling without splashes. It also has an anti-trip mesh filter for your own homemade natural recipes that normally contain ingredients that could obstruct the sprayer nozzle and a dispenser in the filling mouth lid.