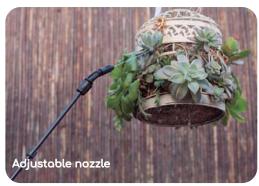

### Exchangeable nozzles.

GreenCity sprayers have two nozzles to cater to different needs.

- The fine spray nozzle creates a mist of droplets that will stay on the surface of your plants for longer, providing moisture.
- The adjustable nozzle has a cone with which you can change the type of spray and create a jet. This means you can fertilise your plants, combat pests and even clean their leaves.