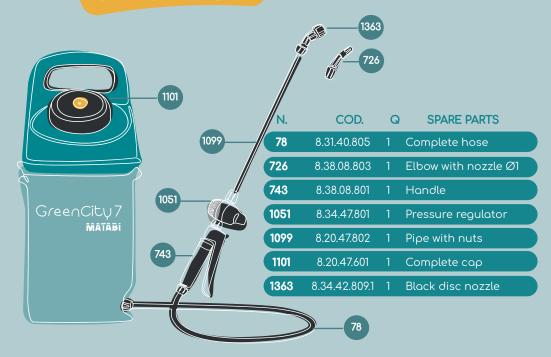

-precision pest treatment, as spraying will be uniform and effective throughout the entire application. You can always spray the same amount of product and water with no waste, helping protect the environment. It also provides greater autonomy.



With the 1.8 m hose you can move around the area and reach the furthest spots with no need to carry the tank with you all the time.

### Lance.

The 36 cm lance is helpful to reach difficult or inaccessible areas. You can spray fertiliser or pesticide without damaging any leaves, particularly in the case of more bushy or leafy plants.

### Safety relief valve.

The safety valve is calibrated to 2.8 bar, for easy, convenient depressurisation when you finish spraying. Just press the button in the centre of the sprayer lid.





## **SPARE PARTS**



### Technical information

| USABLE CAPACITY       | 5 L                                                                                   |
|-----------------------|---------------------------------------------------------------------------------------|
| TOTAL CAPACITY        | 7 L                                                                                   |
| NET WEIGHT            | 1.65 Kg                                                                               |
| STANDARD<br>NOZZLE    | Adjustable nozzle<br>( 0.6L/min to 3 bar)<br>Fine spray nozzle<br>(0.2L/min to 3 bar) |
| PRESSURE<br>REGULATOR | YES. To 1.5 bar                                                                       |
| LANCE                 | 13.5 cm