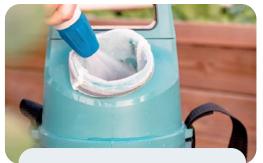

# Translucent tank with level indicator.

The translucent tank allows you to view the volume of liquid.