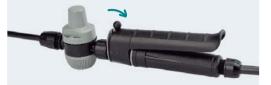

### Pressure regulator.

You can use this for high-precision pest treatment, as spraying will be uniform and effective throughout the entire application. You can always spray the same amount of product and water with no waste, helping protect the environment. It also provides greater autonomy.